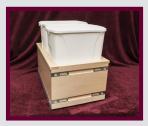

## Waste Systems

Rear Wastebasket Easily Removes From Compartment

Door Brackets Easily Adjust From Inside

- Solid Wood Maple Box with Dovetail Construction
- Solid Maple Face, Frame, Top
- · Perfectly Fits Waste Baskets
- Four Adjustable Door Mounting Brackets with Inside Adjustments with Both #2 Square or Phillips Head
- Soft Close Undermount Slides Adjust Up/Down with Installation Brackets Sideways
- All Units Come With Slides and Waste Baskets
- Finished or Unfinished
- All Single Units with Rear Storage Compartment
- Works for Inset and Full Overlay Application
- Available in 35 gt. and 50 gt