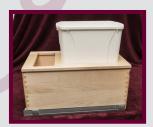

## Waste Systems

Rear Wastebasket Easily Removes From Compartment

Door Brackets Easily Adjust From Inside

- Solid Wood Maple Box with Dovetail Construction
- Solid Maple Face, Frame, Top
- · Perfectly Fits Waste Baskets
- Four Adjustable Door Mounting Brackets with Inside Adjustments with Both #2 Square or Phillips Head
- Soft Close Undermount Slides Adjust Up/Down with Installation Brackets Sideways
- All Units Come With Slides and Waste Baskets
- Finished or Unfinished
- All Single Units with Rear Storage Compartment
- Works for Inset and Full Overlay Application
- Available in 35 gt. and 50 gt