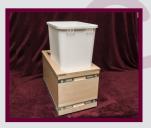

## Waste Systems

Rear Wastebasket Easily Removes From Compartment

Door Brackets Easily Adjust From Inside

- Solid Wood Maple Box with Dovetail Construction
- Solid Maple Face, Frame, Top
- · Perfectly Fits Waste Baskets
- Four Adjustable Door Mounting Brackets with Inside Adjustments with Both #2 Square or Phillips Head
- Soft Close Undermount Slides Adjust Up/Down with Installation Brackets Sideways
- All Units Come With Slides and Waste Baskets
- Finished or Unfinished
- All Single Units with Rear Storage Compartment
- Works for Inset and Full Overlay Application
- Available in 35 gt. and 50 gt