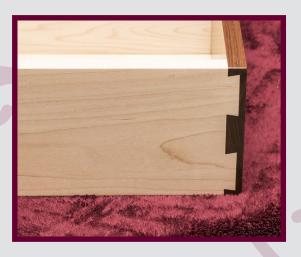

Specializing in Dovetail Drawer Boxes
Quality Built for A Lifetime

CNC Dovetailing

The finest in Dovetail Drawer Boxes

6425 W. 300 S. • Topeka, IN 46571 alvin@hochstetlerww.com PH: 260-593-3255 • Fax: 260-593-3254

## the finest Dovetail made today!

- · Pullout Waste Bins
- 1/16" Standard Roundover
- 1/8" Roundover Available upon request
- Scoop Fronts
- File Drawers
- Double Tier Utensil Boxes
- 1/2" and 1/4" Inset Bottoms
- 5/8" Stock
- Undermount Slide Prep
   Drawer Boxes Available in a
   Wide Variety of Hardwoods

File Cabinet Drawer.
File Bars Included.

CNC Dovetailing allows us to program to your specific height which means all boxes will have the same top and bottom Dovetail spacing.