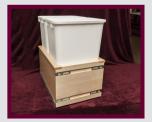

## Waste Systems

Rear Wastebasket Easily Removes From Compartment

Door Brackets Easily Adjust From Inside

- Solid Wood Maple Box with Dovetail Construction
- Solid Maple Face, Frame, Top
- · Perfectly Fits Waste Baskets
- Four Adjustable Door Mounting Brackets with Inside Adjustments with Both #2 Square or Phillips Head
- Soft Close Undermount Slides Adjust Up/Down with Installation Brackets Sideways
- All Units Come With Slides and Waste Baskets
- Finished or Unfinished
- All Single Units with Rear Storage Compartment
- Works for Inset and Full Overlay Application
- Available in 35 gt. and 50 gt