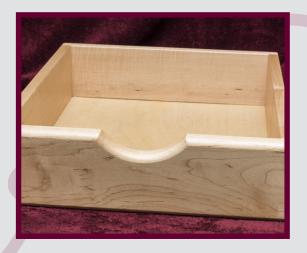

**Scoop Front** 

Double Tier Utensil Boxes
All are 4"h and opening width 12", 15", 18"

## the finest Dovetail made today!

- · Pullout Waste Bins
- 1/16" Standard Roundover
- 1/8" Roundover Available upon request
- Scoop Fronts
- File Drawers
- Double Tier Utensil Boxes
- 1/2" and 1/4" Inset Bottoms
- 5/8" Stock
- Undermount Slide Prep
   Drawer Boxes Available in a
   Wide Variety of Hardwoods