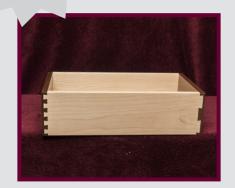

Specializing in Dovetail Drawer Boxes
Quality Built for A Lifetime

CNC Dovetailing

The finest in Dovetail Drawer Boxes

6425 W. 300 S. • Topeka, IN 46571 alvin@hochstetlerww.com PH: 260-593-3255 • Fax: 260-593-3254

## the finest Dovetail made today!

- · Pullout Waste Bins
- 1/16" Standard Roundover
- 1/8" Roundover Available upon request
- Scoop Fronts
- File Drawers
- Double Tier Utensil Boxes
- 1/2" and 1/4" Inset Bottoms
- 5/8" Stock
- Undermount Slide Prep
   Drawer Boxes Available in a
   Wide Variety of Hardwoods