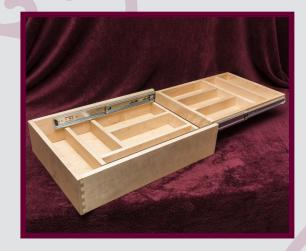

**Scoop Front** 

Double Tier Utensil Boxes
All are 4"h and opening width 12", 15", 18"

## the finest Dovetail made today!

- · Pullout Waste Bins
- 1/16" Standard Roundover
- 1/8" Roundover Available upon request
- Scoop Fronts
- File Drawers
- Double Tier Utensil Boxes
- 1/2" and 1/4" Inset Bottoms
- 5/8" Stock
- Undermount Slide Prep
   Drawer Boxes Available in a
   Wide Variety of Hardwoods