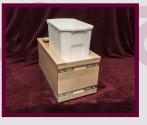

## Waste Systems

Rear Wastebasket Easily Removes From Compartment

Door Brackets Easily Adjust From Inside

- Solid Wood Maple Box with Dovetail Construction
- Solid Maple Face, Frame, Top
- · Perfectly Fits Waste Baskets
- Four Adjustable Door Mounting Brackets with Inside Adjustments with Both #2 Square or Phillips Head
- Soft Close Undermount Slides Adjust Up/Down with Installation Brackets Sideways
- All Units Come With Slides and Waste Baskets
- Finished or Unfinished
- All Single Units with Rear Storage Compartment
- Works for Inset and Full Overlay Application
- Available in 35 gt. and 50 gt