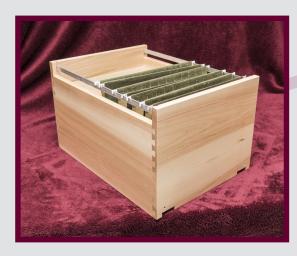

File Cabinet Drawer.
File Bars Included.

CNC Dovetailing allows us to program to your specific height which means all boxes will have the same top and bottom Dovetail spacing.